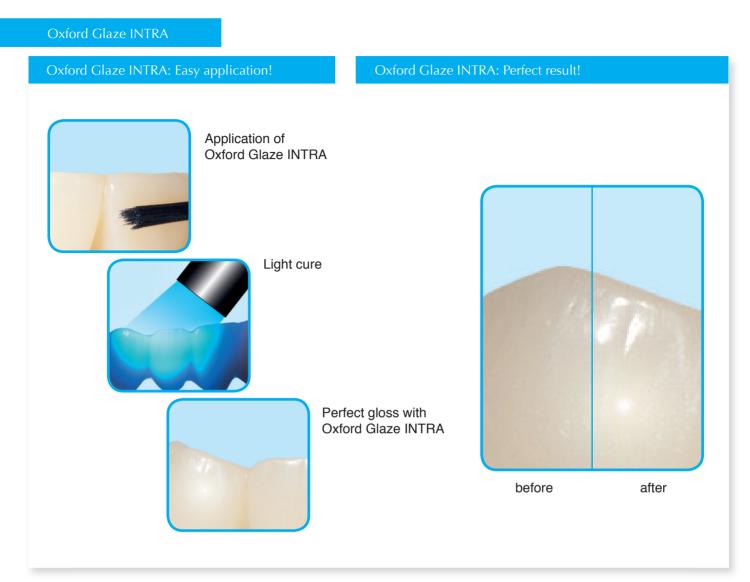

### Highly esthetic and shiny surface without polishing!

Oxford Glaze INTRA is a light cure varnish. It is a durable coating which offers a perfect glossy surface of the temporary. The application is fast and with less effort in comparison to mechanical polishing.